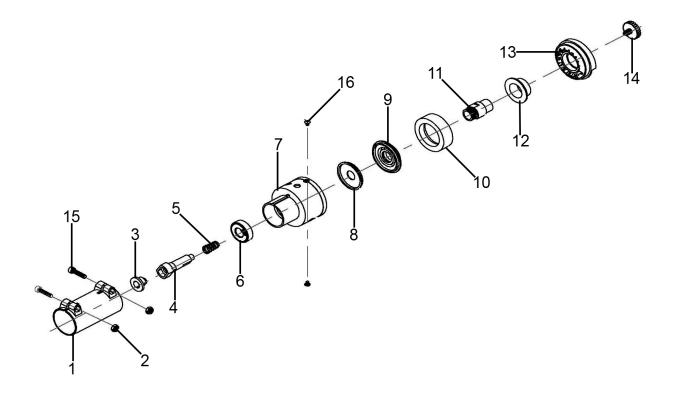

## **Manual Drill Bit Sharpener** Model No: SMS2001M

| Item | Part No.    | Description     |
|------|-------------|-----------------|
| 1    | SMS2001M.01 | Transition Set  |
| 2    | NLN6.S      | Nyloc Nut M6    |
| 3    | SMS2001M.03 | Connector       |
| 4    | SMS2001M.04 | Output Shaft    |
| 5    | SMS2001M.05 | Spring, Conical |
| 6    | B/6202-2RS  | Bearing         |
| 7    | SMS2001M.07 | Front Sleeve    |
| 8    | SMS2001M.08 | Shutter         |

| Item | Part No.    | Description     |
|------|-------------|-----------------|
| 9    | SMS2001M.09 | Disc Plate      |
| 10   | SMS2001M.10 | Sharpening Disc |
| 11   | SMS2001M.11 | Fixed Axis      |
| 12   | SMS2001M.12 | Sleeve          |
| 13   | SMS2001M.13 | Front Cover     |
| 14   | SMS2001M.14 | Knob            |
| 15   | SMS2001M.15 | Bolt M6         |
| 16   | SMS2001M.16 | Screw M4        |